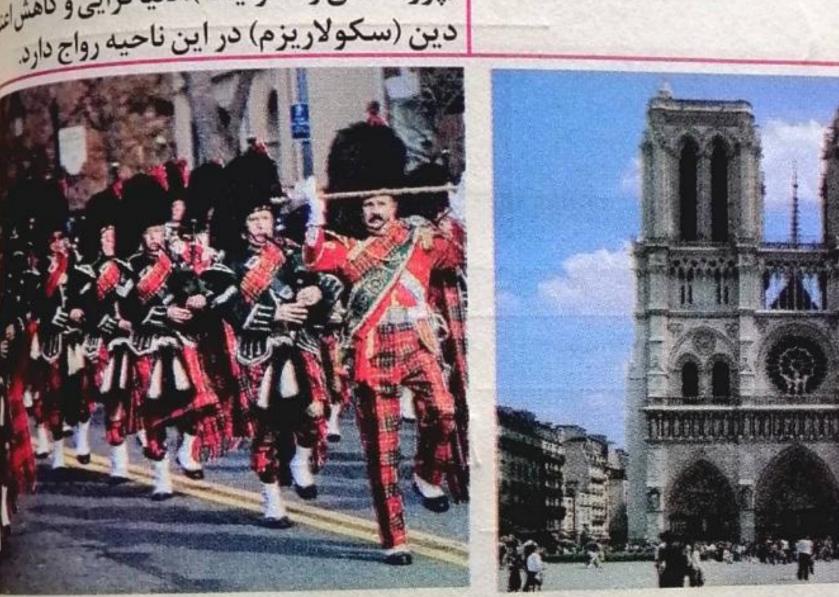

# فعساليست ۱ ــ با مطالعهٔ نقشهٔ نواحی فرهنگی جهان در صفحهٔ قبل و پیش دانسته های خود، جاهای خالی را پرکنید. · صحت مست نواحی فرهستی جهان در اروی نقشه انتخاب کنید و براساس معیارهایی، آن را به دویا چنر ۲ مفکری یکدیگر، یکی از نواحی فرهنگی جهان را روی نقشه انتخاب کنید و براساس معیارهایی، آن را به دویا چنر ناحیهٔ فرهنگی خردتر تقسیم نمایید. انگلسی ﴿ مطالعه براي انجام دادن ويژگىها قلمرو ناحيه از ویژگیهای این ناحیه، غلبهٔ زبان و لاتين "، سطوح بالاي صنعتي شدن، شهرنه این ناحیه شامل آ مربطای شمالی اروپای شمالی و تجارت است. دین مردم این ناحیه مسیمیر

غربی، استرالیا و اقیانوسیه است.

رژهٔ اسکاتلندیها در جشن ملی

(پروتستان و کاتولیک). دنیاگرایی و کاهشانز

کلیسای تاریخی نوتردام ـ پاریس، فرانسه

رناحیهٔ فرهنگی اروپایی - غربی

معماری مدرن \_ کانادا

این ناحیه، روسیه و اروپای سیریک و مرکزی را دربرمی گیرد.