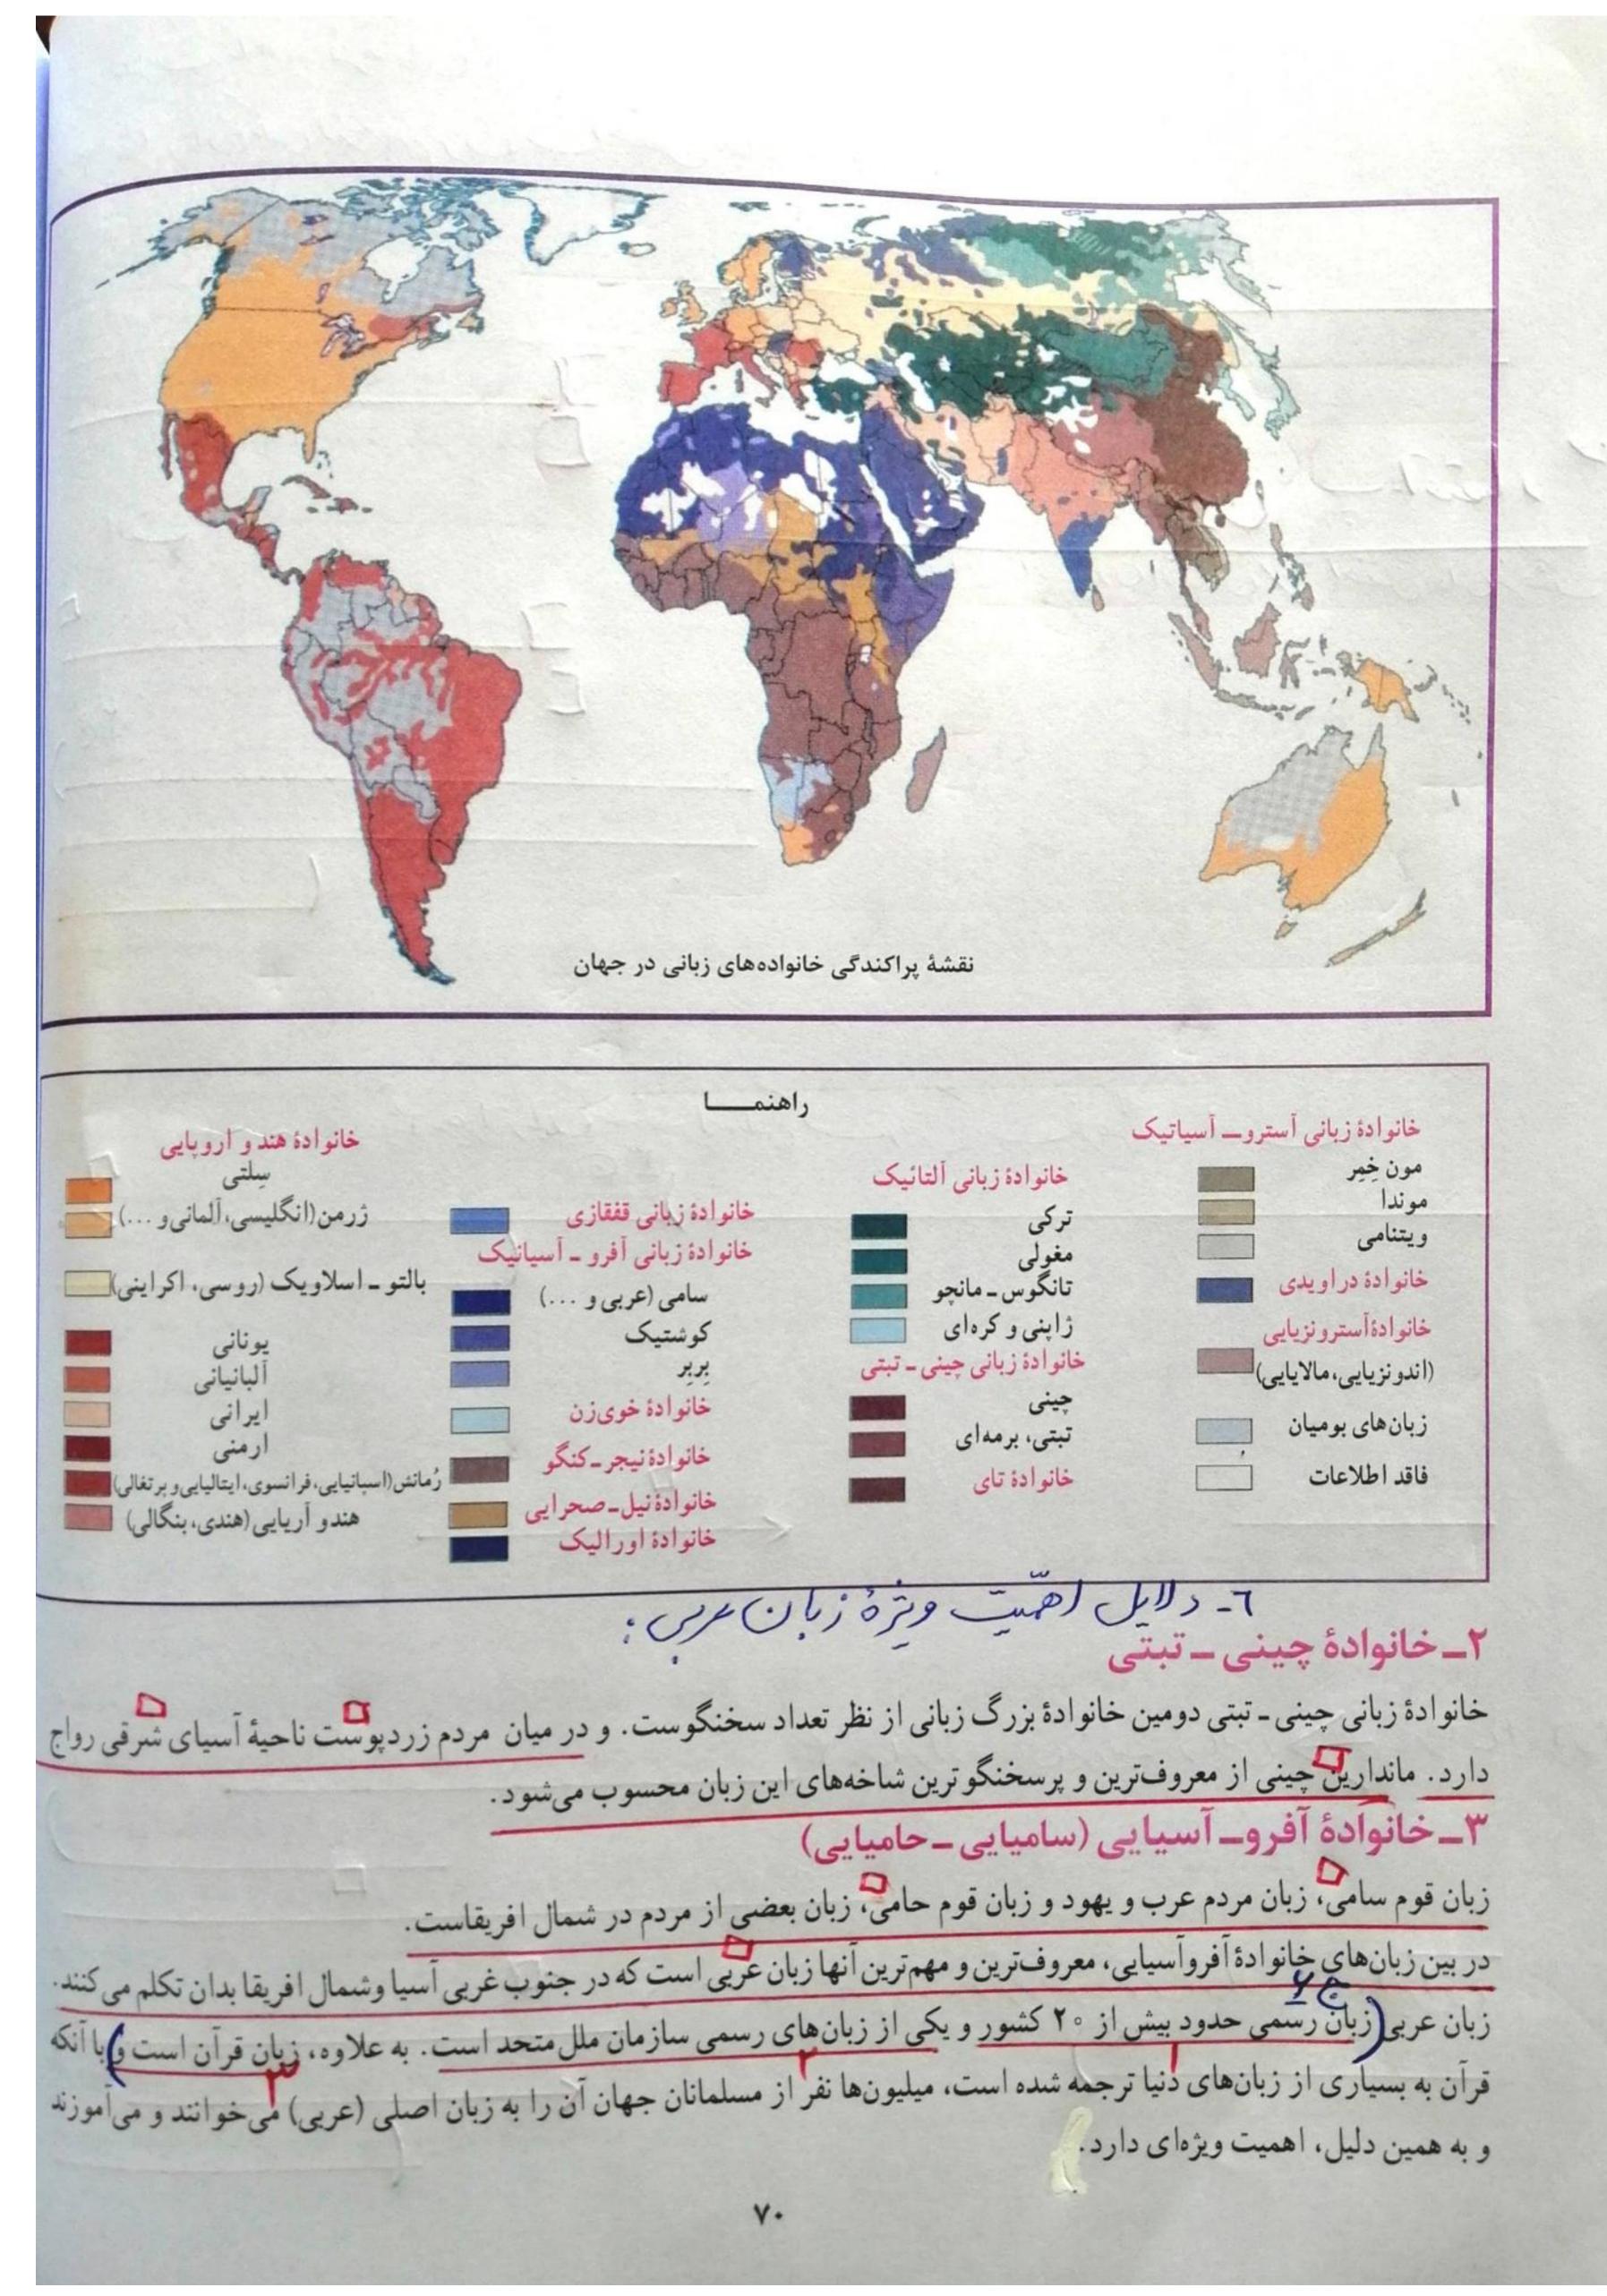

•امروزه حدود چندهزار زبان در سراسر جهان وجود دارد که مردم به آنها تکلم میکنند. برخی از این زبانها در ناحیههای کوچک رایج اند و گاهی کمتر از هزار نفر سخنگو دارند و بعضی از آنها نیز در قارههای مختلف جهان گسترده شدند و میلیون ها نفر با آنها تکلم میکنند. نمایش پراکندگی همهٔ زبان ها بر روی نقشه، کار دشواری است.

وزبان شناسان زبان های دنیا را به «خانواده های بزرگ زبانی» تقسیم کرده اند. منظور از یک خانوادهٔ زبانی، گروه بزرگی از زبان هاست که یک ریشهٔ اصلی دارند؛ برای مثال، مردم انگلستان، اسپانیا، روسیه، هند و ایران به زبان های مختلف صحبت می کنند اما همگی جزء خانواده زبانی هند واروپایی محسوب می شوند؛ زیرا ریشهٔ مشترک دارند.

خانوادهٔ زبانی هند واروپایی بررگترین و گسترده ترین گروه زبانی دنیاست که در چندین قاره گسترده شده است. بیش از نیمی از مردم جهان، به یکی از زیرشاخه های این زبان صحبت می کنند. زبان هند و اروپایی خود به شاخه های مختلف تقسیم می شود. یکی از زیرشاخه های «زبان ایرانی» است.

۵ - استرس مرسر مرسر مرس مرس ترین زبان های ایرانی که ریشهٔ باستانی مشترک دارند عبارت آند از فارسی، پشتو، تاجیکی، لُری، کردی، بلوچی، طبری، گیلکی و تالشی، کین زبان ها در کشور ایران و خارج از آن، به ویژه در کشورهای همسایه، گسترده شده اند.

چینی ماندارین و سایر زبان های چینی

قلمرو زبان عربي فعسالست

١\_فعاليت شمارهٔ ١ و ٢، مهارتهای نقشه خوانی را انجام دهيد.

۲\_ چرا سه زبان چینی، انگلیسی و اسپانیایی از پرمتکلم ترین زبانهای جهان محسوب می شوند؟ برای هر مورد، دلیل بیاورید. معين ٤ رست ١٤ رسيار