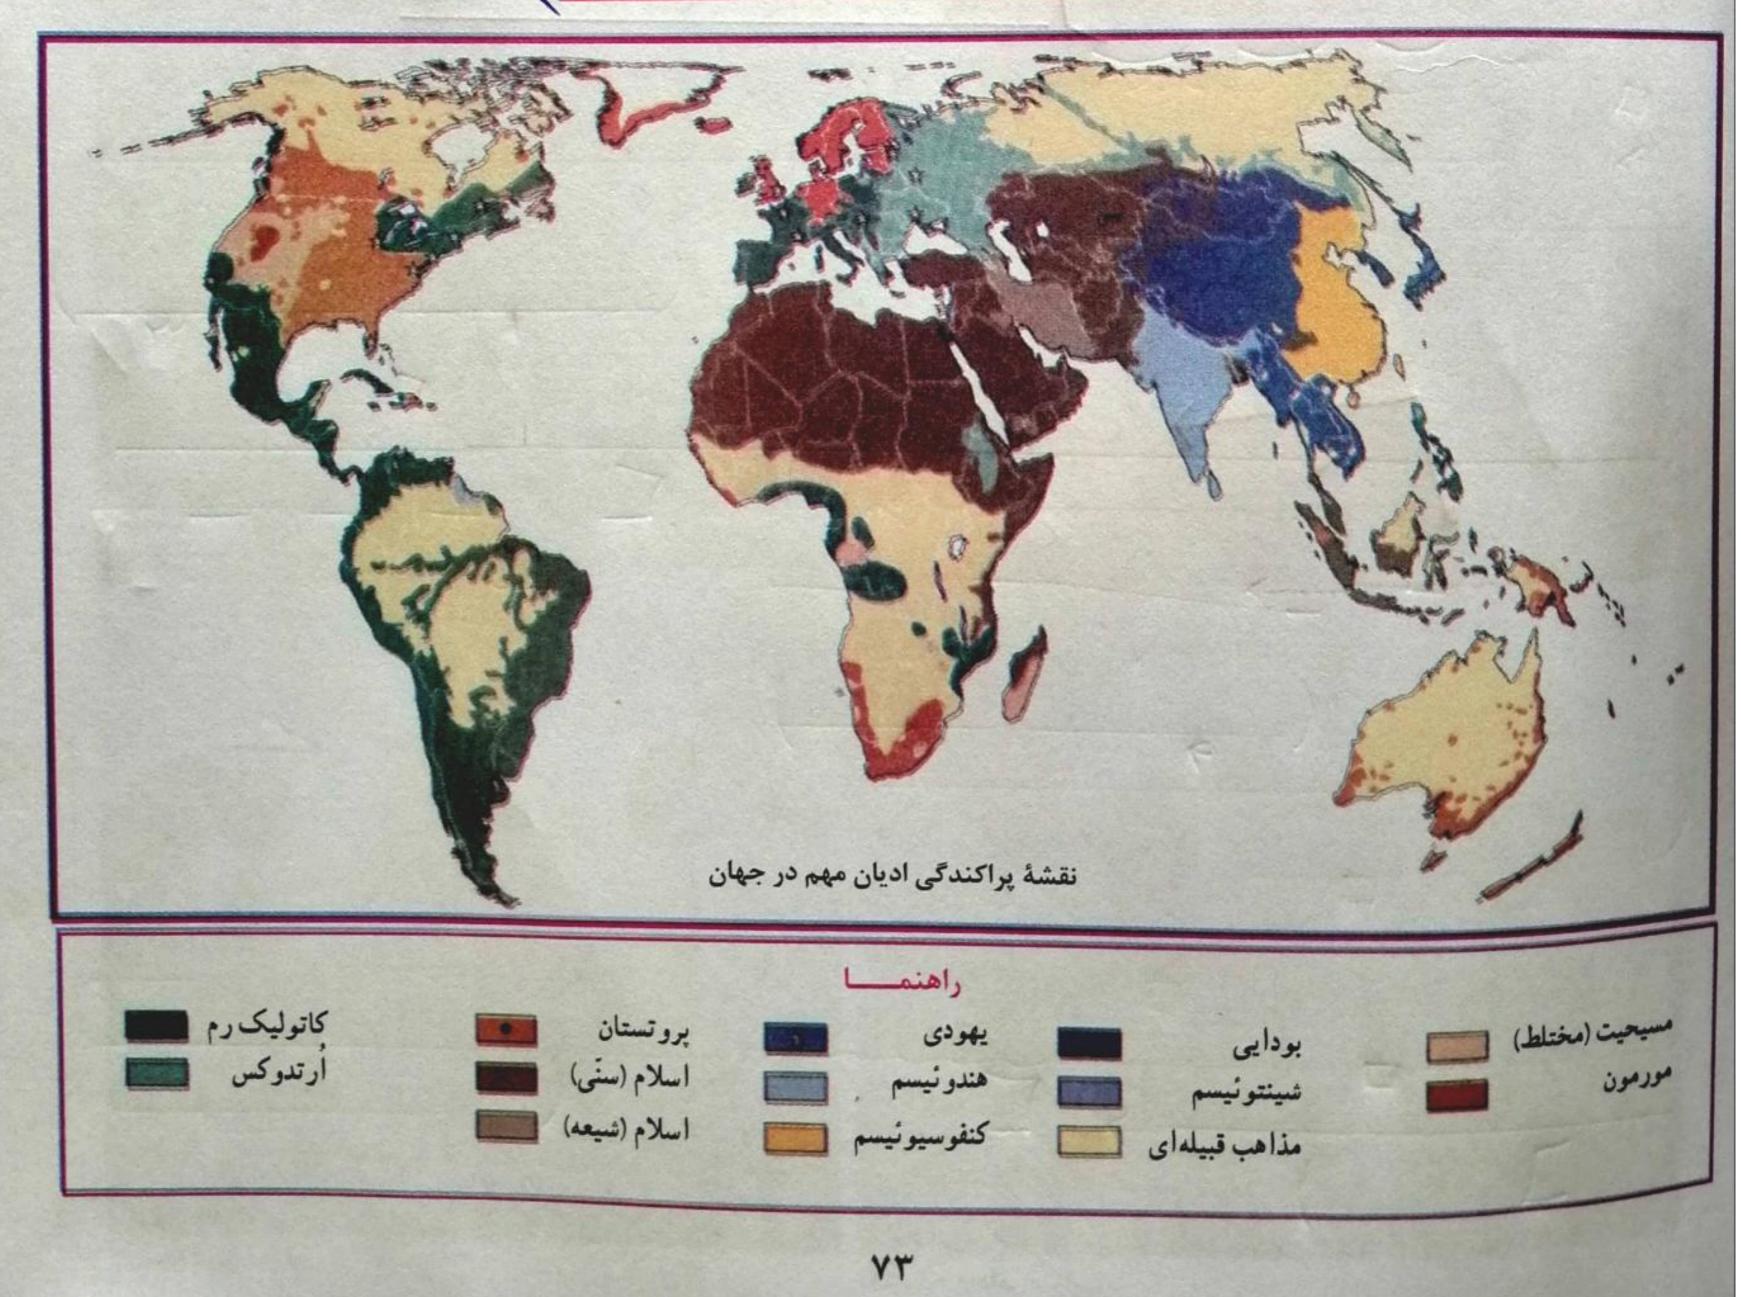

دین یکی از شاخصهای مهم فرهنگی است (دینها بر قوانین اجتماعی، عقاید، رفتارها و ارزشهای اخلاقی، آیینها و مراسم، و همچنین پدیدههای قابل مشاهده مانند بناها و آثار هنری تأثیر زیادی دارند و به همین سبب، آثار دین را میتوان در نواحی مختلف مشاهده کرد. به نقشهٔ پراکندگی ادیان عمدهٔ جهان توجه کنید. بهطورکلی، ادیان به دو گروه تقسیم میشوند: (الف) آدیان مبتنی بر یکتاپرستی مانند دین اسلام، مسیحیت، یهود و زرتشت؛

ب) ادیان مبتنی بر پرستش غیر خدای یگانه مانند هندوئیسم، بو دائیسم، آنیمیسم (مذاهب قبیلهای). )

٥١- مي رتن مالف المام: >: inamo ali vi jos-11 ع مروزه بیش ازیکونیم میلیارد نفر از مردم جهان، مسلمان اند و علاوه بر آسیا و افریقا در سایر قاره ها نیز پراکنده شده اند (تشیع و نسن دو مذهب بزرگ اسلام هستند. دو مدهب بزرگ اسلام هستند. دین مسیحیت در آسیا ظهور کرد اما (مروزه شمار پیروان آن در قاره های اروپا، امریکا، استرالیا و نیوزیلند و کشورهای مرکزی و جنور افريقا بيشتر است (اين دين شامل سه مذهب عمدهٔ كاتوليك، پروتستان و أرتدوكس است.) • بیشتر پیروان دین یهود به صورت پراکنده در شهرها و نواحی بزرگ بازرگانی جهان زندگی میکنند و سرزمین مشخصی ندارند. یکی مراکز تجمع یهودیان، سرزمین فلسطین اشغالی است که بعد از جنگ جهانی دوم با حمایت دولتهای استعماری اشغال شده است. چشمانداز فرهنگی ۱۲- مگونگی لیاد حتم (نداز فرصنگی: و چشم انداز یعنی منظرهٔ قابل رؤیت از یک مکان ساختمانها و بناها، سبک معماری، نوع سکونتگاههای شهری و روستایی، مزارع، جادهها، خیابانها و نظایر آن که دریک چشمانداز مشاهده میشود، شیوهٔ زندگی مردم یک ناحیه را به مشاهده گر نشان میدهد. بنابراین (انسانها با تغییراتی که در محیطهای طبیعی به وجود میآورند، «چشم اندازهای فرهنگی» خلق می کنند. فرهنگ هر ناحیه، موجب به وجود آمدن چشم اندازهای خاصی در آن ناحیه می شود.) معزل فیای فرهنگی خومیط انسانی + معیط ماسی در بین عناصر فرهنگی، دین نقش مهمی در خلق چشماندازهای فرهنگی دارد. (پیروان یک دین با توجه به باورها و اعتقادات خود، چشماندازی از محوطهٔ حرم امام رضا (ع) - مشهد، ایران چشماندازی از دو مسجد آیاصوفیه و مسجد آبی ـ استانبول، ترکیه